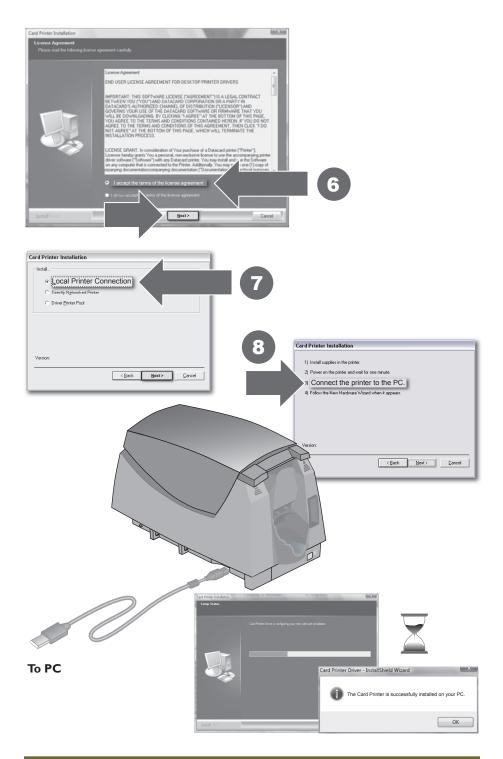

#### **SP25 Plus Card Printer**

#### **Quick Install Guide**

USB Connection Windows® XP and Windows Vista®

# Datacard Options YMCKT + 125 Blank Cards YMCKT + 125 Magnetic Stripe Cards Monochrome Black Print Ribbon Smart Card **USB** Cable

## Step I: Install the Cleaning Roller



#### Step 2: Install the Print Ribbon



## Step 3: Install the Driver





#### **Step 4: Open the Printer Toolbox**





See InfoCentral for detailed information about the printer, including printing rewritable cards, printer maintenance, and printer supplies.

## Step 5: Print a Sample Card

| Printer Toolbox                                              | ×                  |
|--------------------------------------------------------------|--------------------|
| Status Color Settings Edge to Edge Counters Supplies Rewrite |                    |
| Printer responding normally.                                 |                    |
| The port type is <b>XXX</b>                                  |                    |
| The printer type is XXX                                      |                    |
| Printer