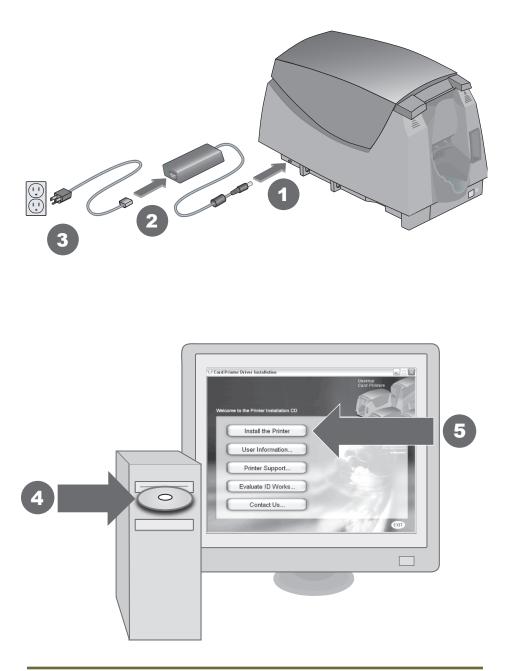

#### **SP25 Plus Card Printer**

#### **Quick Install Guide**

USB Connection Windows® XP and Windows Vista®

# Datacard Options YMCKT + 125 Blank Cards YMCKT + 125 Magnetic Stripe Cards Monochrome Black Print Ribbon Smart Card **USB** Cable

## Step I: Install the Cleaning Roller



#### Step 2: Install the Print Ribbon



## Step 3: Install the Driver





#### **Step 4: Open the Printer Toolbox**





See InfoCentral for detailed information about the printer, including printing rewritable cards, printer maintenance, and printer supplies.

## Step 5: Print a Sample Card

| Printer Toolbox                                              | ×                  |
|--------------------------------------------------------------|--------------------|
| Status Color Settings Edge to Edge Counters Supplies Rewrite |                    |
| Printer responding normally.                                 |                    |
| The port type is <b>XXX</b>                                  |                    |
| The printer type is XXX                                      |                    |
| Printer