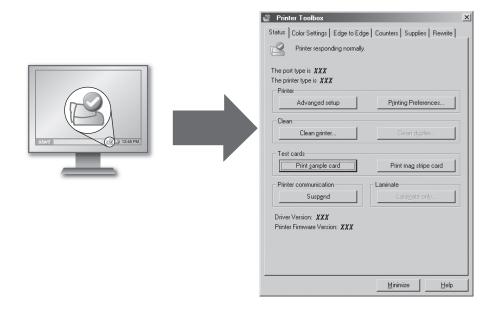

#### **Step 4: Open the Printer Toolbox**

See InfoCentral for detailed information about the printer, including printing rewritable cards, printer maintenance, and printer supplies.

## Step 5: Print a Sample Card

| Printer Toolbox                                              | ×                  |
|--------------------------------------------------------------|--------------------|
| Status Color Settings Edge to Edge Counters Supplies Rewrite |                    |
| Printer responding normally.                                 |                    |
| The port type is <b>XXX</b>                                  |                    |
| The printer type is XXX                                      |                    |
| Printer                                                      |                    |
| Advanged setup Printing Preferences                          |                    |
| Clean                                                        |                    |
| Clean grinter                                                |                    |
| Test cards                                                   | <b>→</b>           |
| Print sample card                                            |                    |
| Printer communication                                        |                    |
| Suspend Laminate only                                        |                    |
|                                                              |                    |
| Driver Version: XXX                                          |                    |
| Printer Firmware Version: XXX                                |                    |
|                                                              |                    |
| T                                                            |                    |
|                                                              |                    |
| Minimize                                                     |                    |
| <u></u>                                                      |                    |
|                                                              |                    |
|                                                              |                    |
|                                                              |                    |
|                                                              |                    |
| PVC Card                                                     |                    |
|                                                              |                    |
|                                                              |                    |
|                                                              |                    |
|                                                              |                    |
| Сомрану                                                      | (NAME <sup>®</sup> |
|                                                              |                    |
| How Can We                                                   | Help You?          |
|                                                              |                    |
| Printer Type:<br>Serial Number:                              |                    |
| Firmware Version:                                            |                    |
|                                                              |                    |
| Quality • Performa                                           | ance • Reliability |
| adding - Fortoring                                           |                    |