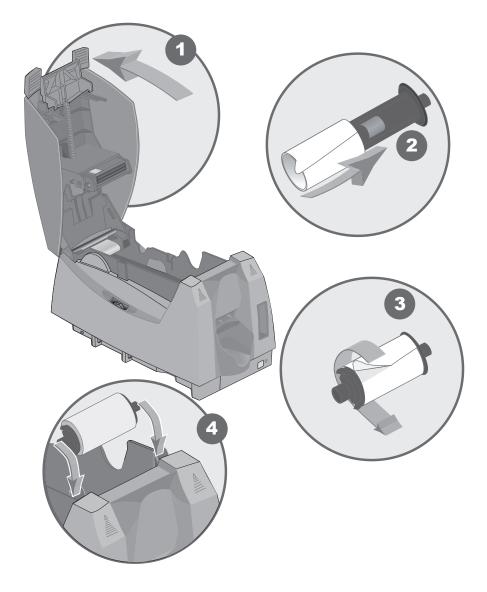

#### **SP25 Plus Card Printer**

#### **Quick Install Guide**

USB Connection Windows® XP and Windows Vista®

# Datacard Options YMCKT + 125 Blank Cards YMCKT + 125 Magnetic Stripe Cards Monochrome Black Print Ribbon Smart Card **USB** Cable

## Step I: Install the Cleaning Roller



#### Step 2: Install the Print Ribbon



## Step 3: Install the Driver





#### **Step 4: Open the Printer Toolbox**





See InfoCentral for detailed information about the printer, including printing rewritable cards, printer maintenance, and printer supplies.

## Step 5: Print a Sample Card

| Printer Toolbox                                              | ×                  |
|--------------------------------------------------------------|--------------------|
| Status Color Settings Edge to Edge Counters Supplies Rewrite |                    |
| Printer responding normally.                                 |                    |
| The port type is <b>XXX</b>                                  |                    |
| The printer type is XXX                                      |