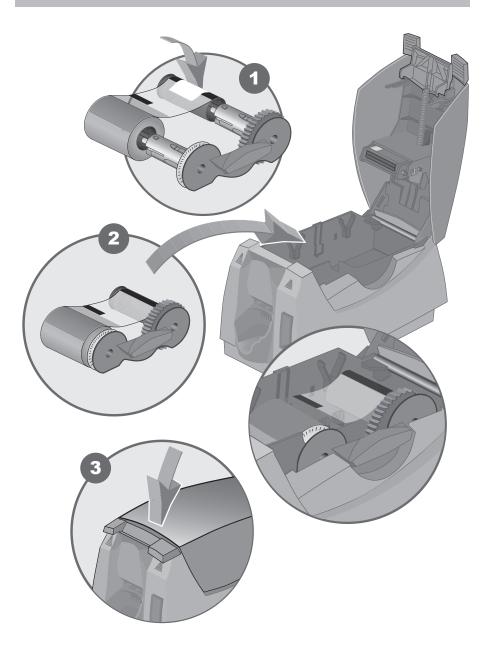

#### **SP25 Plus Card Printer**

#### **Quick Install Guide**

USB Connection Windows® XP and Windows Vista®

# Datacard Options YMCKT + 125 Blank Cards YMCKT + 125 Magnetic Stripe Cards Monochrome Black Print Ribbon Smart Card **USB** Cable

## Step I: Install the Cleaning Roller



#### Step 2: Install the Print Ribbon



## Step 3: Install the Driver





#### **Step 4: Open the Printer Toolbox**





See InfoCentral for detailed information about the printer, including printing rewritable cards, printer maintenance, and printer supplies.

## Step 5: Print a Sample Card

| Printer Toolbox                                              | ×                  |
|--------------------------------------------------------------|--------------------|
| Status Color Settings Edge to Edge Counters Supplies Rewrite |                    |
| Printer responding normally.                                 |                    |
| The port type is <b>XXX</b>                                  |                    |
| The printer type is XXX                                      |                    |
| Printer